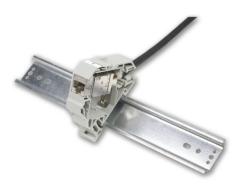

# Snapln top-hat rail adapter

The adapter in plastic housing including snap-in connector is suitable for use in industrial premises and has a 45 degrees slant terminal.

### **Product features**

Plastic housing including CAT.6 SnapIn connector Suitable for use in industrial applications Angled outlet at 45° Several adapters can be connected in series Covers packed in pairs (right/left) Cover for SnapIn top-hat rail adapter (60797) Colour: pure white (RAL 9010)